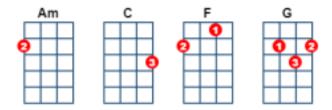

## Stand By Me key:of C. Artist: Ben E King



Intro **C** //// **C**///

- c When The Night Has Come, Am And The Land Is Dark And The F Moon Is The G Only Light We'll c See
- c No I Won't Be Afraid No I Am Won't Be Afraid Just As F Long As You G Stand, Stand By c Me

## **Chorus**

- c So Darling Darling, Stand By Me Oh Am Stand By Me Oh F Stand, G Stand By Me, c Stand By Me
- c If The Sky That We Look Upon, Am Should Tumble And Fall Or The F Mountain Should G Crumble To The c Sea
- c I Won't Cry I Won't Cry No I Am Won't Shed A Tear Just As F Long As You G Stand, Stand By C Me

## **Chorus**

- c And Darling Darling Stand By Me Oh
- Am Stand By Me Oh F Stand, G Stand By Me,
- c Stand By Me

## Chorus fading

- c And Darling Darling Stand By Me Oh
- Am Stand By Me Oh
- F Stand, G Stand By Me, C Stand By Me